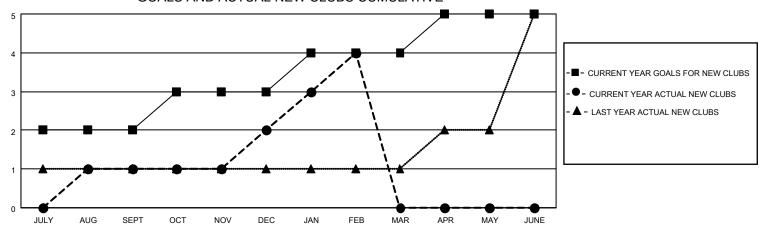

## GOALS AND ACTUAL NEW CLUBS CUMULATIVE

| DROPPED CLUBS: 3 |     | 40 CLUBS OF 68 ADDED 1 OR<br>MORE NEW MEMBERS | GENDER DISTRIBUTION                 |                                |  |
|------------------|-----|-----------------------------------------------|-------------------------------------|--------------------------------|--|
|                  |     | INOINE NEW INLINIBEING                        | MALE<br>FEMALE                      | 1,710 (73.80%)<br>606 (26.15%) |  |
| DROPPED MEMBERS  |     |                                               | NON BINARY PREFER NOT TO ANSWER     | 0 (0.00%)<br>1 (0.04%)         |  |
| DECEASED         | 7   |                                               | TREFERENCE TO ANOWER                | 1 (0.0470)                     |  |
| CLUB CANCELLED   | 31  | CLICK HERE FOR CUMULATIVE                     | TOTAL FAMILY UNIT MEMBERS           | 771                            |  |
| OTHER            | 133 | MEMBERSHIP DATA                               |                                     |                                |  |
| TOTAL 171        |     |                                               | FAMILY MEMBERS PAYING HALF DUES 473 |                                |  |
|                  |     |                                               |                                     |                                |  |