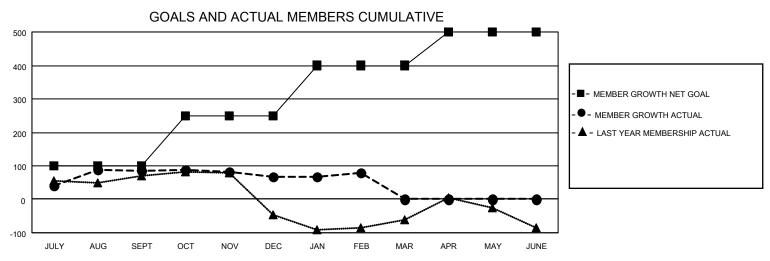

## MONTHLY MEMBERSHIP PROGRESS REPORT

LOCATION INDIA District 324 K Results as of: 2/28/2023

| Clubs                 |               |           |               | Members               |                        |                         |                                                    |
|-----------------------|---------------|-----------|---------------|-----------------------|------------------------|-------------------------|----------------------------------------------------|
| RESULTS FOR 2022-2023 |               |           |               | RESULTS FOR 2022-2023 |                        |                         |                                                    |
| QUARTER               | NEW CLUB GOAL | NEW CLUBS | DROPPED CLUBS | QUARTER MEME          | BER GROWTH NET<br>GOAL | MEMBER GROWTH<br>ACTUAL | DROPPED<br>MEMBERS ACTUAL<br>(including transfers) |
| JULY/AUG/SEPT         | 2             | 1         | 1             | JULY/AUG/SEPT         | 100                    | 131                     | 36                                                 |
| OCT/NOV/DEC           | 1             | 1         | 1             | OCT/NOV/DEC           | 150                    | 66                      | 81                                                 |
| JAN/FEB/MAR           | 1             | 2         | 1             | JAN/FEB/MAR           | 150                    | 70                      | 54                                                 |
| APR/MAY/JUNE          | 1             | 0         | 0             | APR/MAY/JUNE          | 100                    | 0                       | 0                                                  |